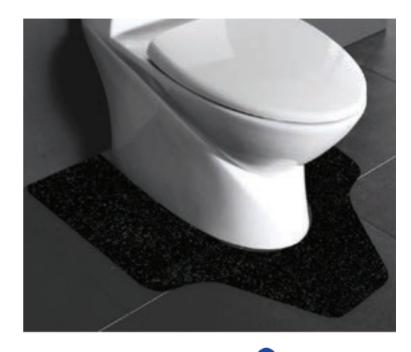

## **OVERVIEW**

Designed to catch any moisture that escapes the toilet, eliminates odor through the antimicrobial treatment, rubber backing keeps it in place, air dries like an entryway mat, and it keeps a restroom cleaner in between cleanings.