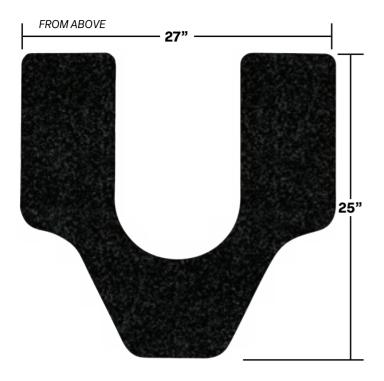

## **DETAILS**

| Item Code    | Description         |
|--------------|---------------------|
| WKC-20001-BL | Commode Mat - Black |

**Wholesale: \$10.65 Prompt: \$10.12** 