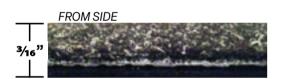

## **COMPOSITION**

Ε

- Top layer is comprised of a nonwoven, needlepunch polyester (PET) - 12.6 oz
- Fibers are pretreated with an antimicrobial
- ▶ The backing is comprised of a 10 oz., blended rubber