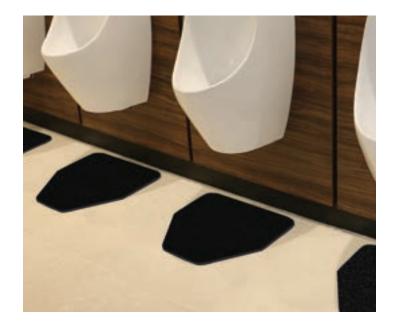

## **OVERVIEW**

Designed to catch moisture that falls to the floor in a large variety of spaces, eliminates odor through the antimicrobial treatment, rubber backing keeps it in place, air dries like an entryway mat, and it keeps a facility cleaner in between cleanings.