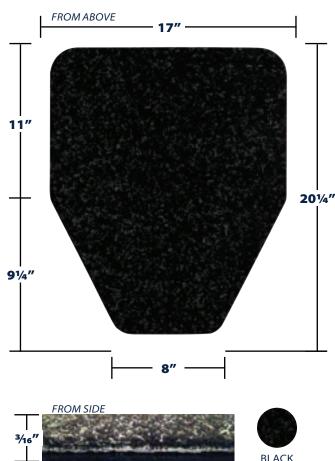

## DETAILS

| Item Code    | Description                     |
|--------------|---------------------------------|
| WKOR-1001-BL | Original Cut Urinal Mat - Black |

## COMPOSITION

- Top layer is comprised of a nonwoven, needlepunch polyester (PET) 12.6 oz
- · Fibers are pretreated with an antimicrobial
- The backing is comprised of a 10 oz., blended rubber